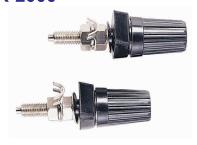

#### **TER-6200**

材質:尼龍

- · 遮蔽式的4mm插孔
- · 供配電盤面安裝或儀器製造用

TEL-6200B(黑色) TEL-6200R(紅色) TER-6200G(緑色)

**TER-205** 

- ·極插座的插孔為4mm
- · 外套ABS塑膠,可旋轉,方便 與測試線連接
- ·金屬柱內有2mm小孔,供2mm 探針連結用
- ・基座部分為絕緣塑膠

TER-205B(黑色) TER-205R(紅色)

### **TER-6200**

Sockets nylon 4 m/m sockets with shrouded contact compatible with shrouded plugs and leads supplied with nuts for panel mounting.

TER-6200B Black, TER-6200R Red, TER-6200G Green

**TER-205** 