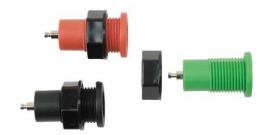

#### **TER-6200**

材質:尼龍

- · 遮蔽式的4mm插孔
- · 供配電盤面安裝或儀器製造用

TEL-6200B(黑色) TEL-6200R(紅色) TER-6200G(緑色)

**TER-205** 

- ·極插座的插孔為4mm
- · 外套ABS塑膠,可旋轉,方便 與測試線連接
- ·金屬柱內有2mm小孔,供2mm 探針連結用
- ・基座部分為絕緣塑膠

TER-205B(黑色) TER-205R(紅色)

### **TER-6200**

Sockets nylon 4 m/m sockets with shrouded contact compatible with shrouded plugs and leads supplied with nuts for panel mounting.

TER-6200B Black, TER-6200R Red, TER-6200G Green

**TER-205** 

4 m/m sockets with insulated head and base for installation in unit.

ABS resin head. TER-205B Black TER-205R Red

**TER-305** 

4 m/m banana socket captive head suitable for wire or pin-type test head bakelite material head and base.