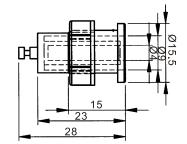

#### **TER-6200**

材質:尼龍

- · 遮蔽式的4mm插孔
- · 供配電盤面安裝或儀器製造用

TEL-6200B(黑色) TEL-6200R(紅色) TER-6200G(緑色)

**TER-205** 

- ·極插座的插孔為4mm
- · 外套ABS塑膠,可旋轉,方便 與測試線連接
- ·金屬柱內有2mm小孔,供2mm 探針連結用
- ・基座部分為絕緣塑膠

TER-205B(黑色) TER-205R(紅色)

### **TER-6200**

Sockets nylon 4 m/m sockets with shrouded contact compatible with shrouded plugs and leads supplied with nuts for panel mounting.

TER-6200B Black, TER-6200R Red, TER-6200G Green

**TER-205** 