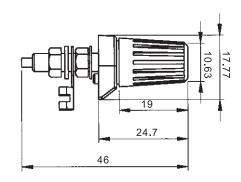

TER-305

- ·極插座的插孔為4mm
- ・基座及外覆部分材質為電木
- ・供製造連結插座用

TEL-305B (黑色)

4 m/m sockets with insulated head and base for installation in unit.

ABS resin head. TER-205B Black TER-205R Red

**TER-305** 

4 m/m banana socket captive head suitable for wire or pin-type test head bakelite material head and base.