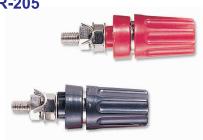

TER-305

- ·極插座的插孔為4mm
- ・基座及外覆部分材質為電木
- ・供製造連結插座用

TEL-305B (黑色)

4 m/m sockets with insulated head and base for installation in unit.

ABS resin head. TER-205B Black TER-205R Red

**TER-305** 

4 m/m banana socket captive head suitable for wire or pin-type test head bakelite material head and base.