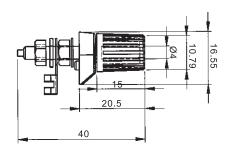

### **TER-2000**

- · 基座及外覆部分材質為電木
- ・供製造連結座用

TER-305B Black

**TER-2000** 

5 m/m captive head suitable For wire or pin-type test head Bakelite material base.