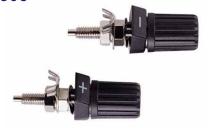

TER-305

- ·極插座的插孔為4mm
- ・基座及外覆部分材質為電木
- ・供製造連結插座用

TEL-305B (黑色)

### **TER-2000**

- · 基座及外覆部分材質為電木
- ・供製造連結座用

4 m/m sockets with insulated head and base for installation in unit.

ABS resin head. TER-205B Black TER-205R Red

**TER-305** 

4 m/m banana socket captive head suitable for wire or pin-type test head bakelite material head and base.

TER-305B Black

**TER-2000** 

5 m/m captive head suitable For wire or pin-type test head Bakelite material base.