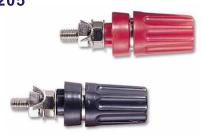

#### **TER-6200**

材質:尼龍

- · 遮蔽式的4mm插孔
- · 供配電盤面安裝或儀器製造用

TEL-6200B(黑色) TEL-6200R(紅色) TER-6200G(緑色)

**TER-205** 

- ·極插座的插孔為4mm
- · 外套ABS塑膠,可旋轉,方便 與測試線連接
- ·金屬柱內有2mm小孔,供2mm 探針連結用
- ・基座部分為絕緣塑膠

TER-205B(黑色) TER-205R(紅色)

### **TER-6200**

Sockets nylon 4 m/m sockets with shrouded contact compatible with shrouded plugs and leads supplied with nuts for panel mounting.

TER-6200B Black, TER-6200R Red, TER-6200G Green

**TER-205** 

4 m/m sockets with insulated head and base for installation in unit.

ABS resin head. TER-205B Black TER-205R Red

**TER-305** 

4 m/m banana socket captive head suitable for wire or pin-type test head bakelite material head and base.