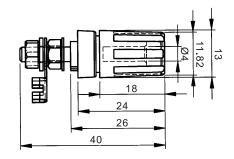

TER-305

- ·極插座的插孔為4mm
- ・基座及外覆部分材質為電木
- ・供製造連結插座用

TEL-305B (黑色)

4 m/m sockets with insulated head and base for installation in unit.

ABS resin head. TER-205B Black TER-205R Red

**TER-305** 

4 m/m banana socket captive head suitable for wire or pin-type test head bakelite material head and base.