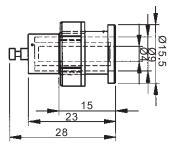

#### **TER-6200**

材質:尼龍

- · 遮蔽式的4mm插孔
- · 供配電盤面安裝或儀器製造用

TEL-6200B(黑色) TEL-6200R(紅色) TER-6200G(緑色)

**TER-205** 

- ·極插座的插孔為4mm
- · 外套ABS塑膠,可旋轉,方便 與測試線連接
- ·金屬柱內有2mm小孔,供2mm 探針連結用
- ・基座部分為絕緣塑膠

TER-205B(黑色) TER-205R(紅色)

### **TER-6200**

Sockets nylon 4 m/m sockets with shrouded contact compatible with shrouded plugs and leads supplied with nuts for panel mounting.

TER-6200B Black, TER-6200R Red, TER-6200G Green

**TER-205** 

4 m/m sockets with insulated head and base for installation in unit.

ABS resin head. TER-205B Black TER-205R Red

**TER-305** 

4 m/m banana socket captive head suitable for wire or pin-type test head bakelite material head and base.