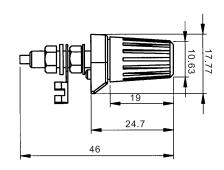

### **TER-2000**

- · 基座及外覆部分材質為電木
- ・供製造連結座用

TER-305B Black

**TER-2000** 

5 m/m captive head suitable For wire or pin-type test head Bakelite material base.