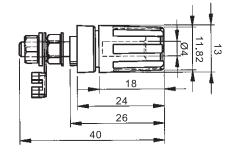

TER-305

- ·極插座的插孔為4mm
- ・基座及外覆部分材質為電木
- ・供製造連結插座用

TEL-305B (黑色)

4 m/m sockets with insulated head and base for installation in unit.

ABS resin head. TER-205B Black TER-205R Red

**TER-305** 

4 m/m banana socket captive head suitable for wire or pin-type test head bakelite material head and base.