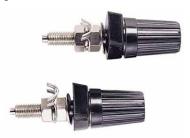

#### **TER-6200**

材質:尼龍

- · 遮蔽式的4mm插孔
- · 供配電盤面安裝或儀器製造用

TEL-6200B(黑色) TEL-6200R(紅色) TER-6200G(緑色)

**TER-205** 

- ·極插座的插孔為4mm
- · 外套ABS塑膠,可旋轉,方便 與測試線連接
- ·金屬柱內有2mm小孔,供2mm 探針連結用
- ・基座部分為絕緣塑膠

TER-205B(黑色) TER-205R(紅色)

### **TER-6200**

Sockets nylon 4 m/m sockets with shrouded contact compatible with shrouded plugs and leads supplied with nuts for panel mounting.

TER-6200B Black, TER-6200R Red, TER-6200G Green

**TER-205** 