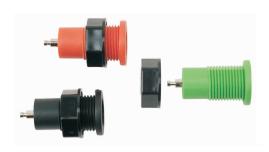

#### **TER-6200**

材質:尼龍

- · 遮蔽式的4mm插孔
- · 供配電盤面安裝或儀器製造用

TEL-6200B(黑色) TEL-6200R(紅色) TER-6200G(緑色)

**TER-205** 

- ·極插座的插孔為4mm
- · 外套ABS塑膠,可旋轉,方便 與測試線連接
- ·金屬柱內有2mm小孔,供2mm 探針連結用
- ・基座部分為絕緣塑膠

TER-205B(黑色) TER-205R(紅色)

### **TER-6200**

Sockets nylon 4 m/m sockets with shrouded contact compatible with shrouded plugs and leads supplied with nuts for panel mounting.

TER-6200B Black, TER-6200R Red, TER-6200G Green

**TER-205** 

4 m/m sockets with insulated head and base for installation in unit.

ABS resin head. TER-205B Black TER-205R Red

**TER-305** 

4 m/m banana socket captive head suitable for wire or pin-type test head bakelite material head and base.