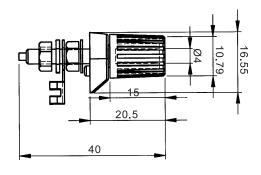

#### **TER-6200**

材質:尼龍

- · 遮蔽式的4mm插孔
- · 供配電盤面安裝或儀器製造用

TEL-6200B(黑色) TEL-6200R(紅色) TER-6200G(緑色)

**TER-205** 

- ·極插座的插孔為4mm
- · 外套ABS塑膠,可旋轉,方便 與測試線連接
- ·金屬柱內有2mm小孔,供2mm 探針連結用
- ・基座部分為絕緣塑膠

TER-205B(黑色) TER-205R(紅色)

TER-305

- ·極插座的插孔為4mm
- ・基座及外覆部分材質為電木
- ・供製造連結插座用

TEL-305B (黑色)

### **TER-6200**

Sockets nylon 4 m/m sockets with shrouded contact compatible with shrouded plugs and leads supplied with nuts for panel mounting.

TER-6200B Black, TER-6200R Red, TER-6200G Green

**TER-205** 

4 m/m sockets with insulated head and base for installation in unit.

ABS resin head. TER-205B Black TER-205R Red

**TER-305** 

4 m/m banana socket captive head suitable for wire or pin-type test head bakelite material head and base.