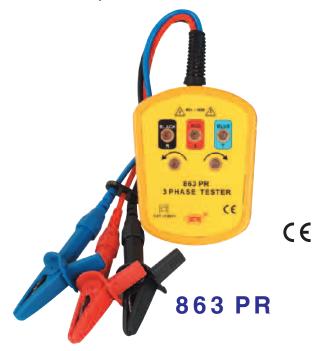

### PHASE SEQUENCE INDICATOR

#### **FEATURES**

- Two functions in one unit.
  Including open phase and phase sequence.
- Large size alligator clips.
  Can easily clip on switch-boards terminals.
- Highly reliable.
  Identifies 3 phase sequence and open phase check.
- Functional design
  This model is ideal for installing conveyor lines, pump systems and interconnected drivers.
- EN 61010-1 CAT III 600V
- Special test lead length are avalible on request.

### **SPECIFICATIONS**

| Input Voltage        | 100-600V AC                     |
|----------------------|---------------------------------|
| Frequency Range      | 45-70 Hz                        |
| Circuit Structure    | All electronic (not mechanical) |
| AC Power Consumption | Approx. 7mA per phase rotation  |
| AC Power Consumption | filed indicator                 |
| Dimensions           | 102(L) x 78(W) x 32.5(D)mm      |
| Weight               | Approx. 228g                    |
| Accessories          | Vinyl case                      |
| Accessories          | Instruction manual              |