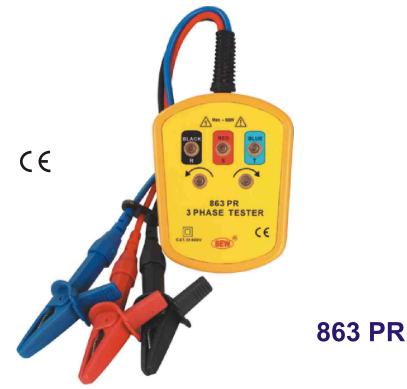

## 檢相計(電子式) PHASE SEQUENCE INDICATOR

標準電機有限公司

TEL: (02)2256-3125 FAX: (02)2255-6352

E-mail: sales@sew.com.tw

- •量測三相電源的相序和欠相狀況,在了解狀況後,再行正確接電可確保不被燒毀和正常運作
- 使用大型鱷魚夾,方便夾住端子
- 適合馬達製造業、水電裝配業和電工電機人員運用
- 測試線長度可隨客戶需要設計
- 符合EN 61010-1 CAT Ⅲ 600V

| 使用電壓範圍  | 100-600V 交流電壓          |
|---------|------------------------|
| 適用頻率    | 45-70Hz                |
| 操作時消耗電流 | 7mA 交流電流               |
| 外形尺寸    | 102(長)*78(寬)*32.5(高)mm |
| 重量      | 約 228 克                |
| 附件      | 軟袋*1(個)<br>說明書*1(本)    |