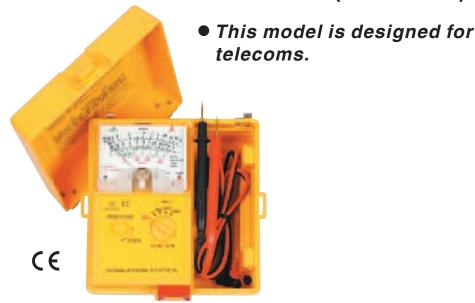

### **ANALOG INSULATION TESTER (1kV below)**

### 1801 IN

#### **FEATURES**

- High quality Taut Band movement.
- Battery operated.
- Solid state circuitry.
- Automatic circuit discharge.
- Color-coded scale.
- Three insulation test voltage.
- AC voltage measurement.
- Fuse protected.
- IEC 1010 CAT III 600V
- BS 16<sup>th</sup> edition.